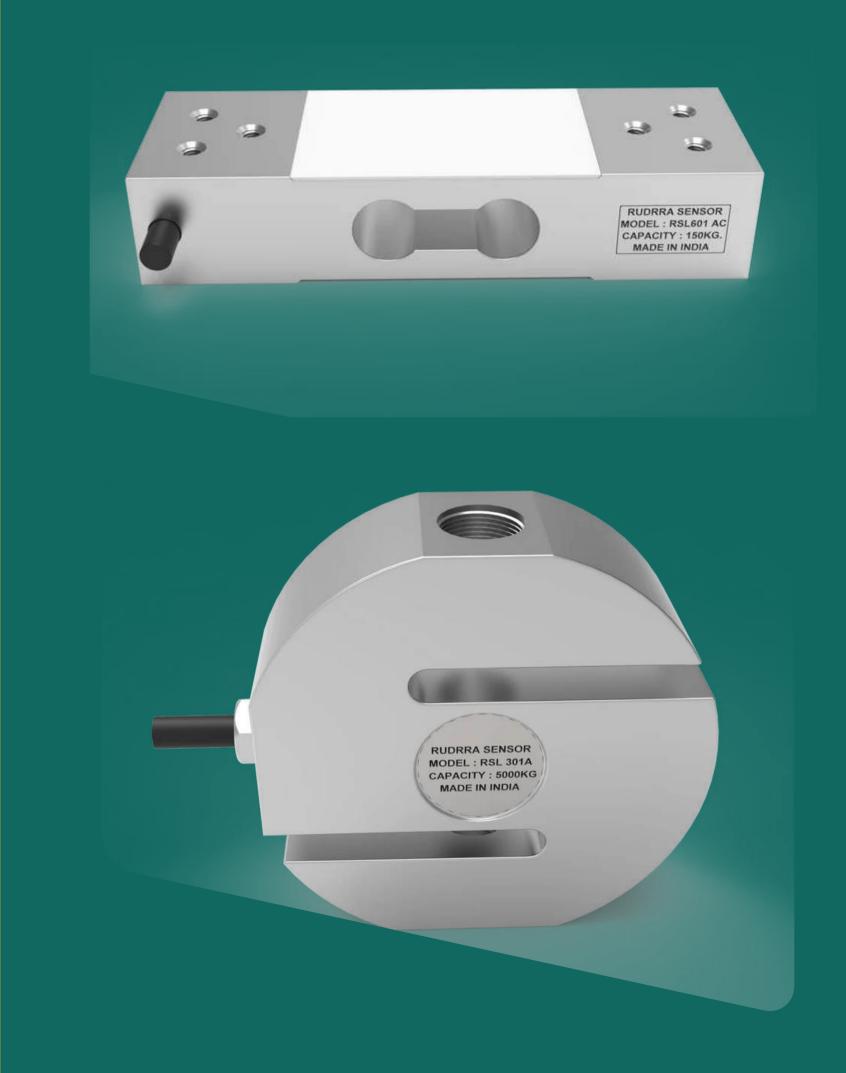

## Single Beam Load Online

Buy a high-quality single beam load online from Rudrra Sensor. Upgrade your industrial equipment with Rudrra Sensor's single beam load, designed for accuracy and durability. Shop now and experience top-notch performance and reliability.