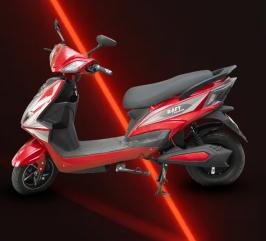

### Unmatched Performance

Introducing the Raft Cosmic EV Warrior, a cutting-edge electric vehicle designed to deliver top-notch performance and reliability. With advanced features and robust engineering, the Warrior model stands as a testament to superior innovation and efficiency.

The Warrior offers a substantial range of 90 +/- 10 kms, ideal for both city commutes and longer journeys. With a maximum load capacity of 150 kgs, it can handle heavy loads effortlessly, making it a versatile choice for various needs.

### Modern Features and Design

The Raft Cosmic EV Warrior features tubeless tyres and a digital display for a seamless and modern riding experience. With 10-inch wheels and a ground clearance of 180 mm, this model is designed to tackle diverse road conditions with ease.