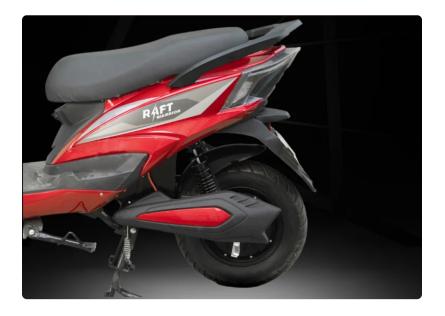

### Modern Features and Design

The Raft Cosmic EV Warrior features tubeless tyres and a digital display for a seamless and modern riding experience. With 10-inch wheels and a ground clearance of 180 mm, this model is designed to tackle diverse road conditions with ease.