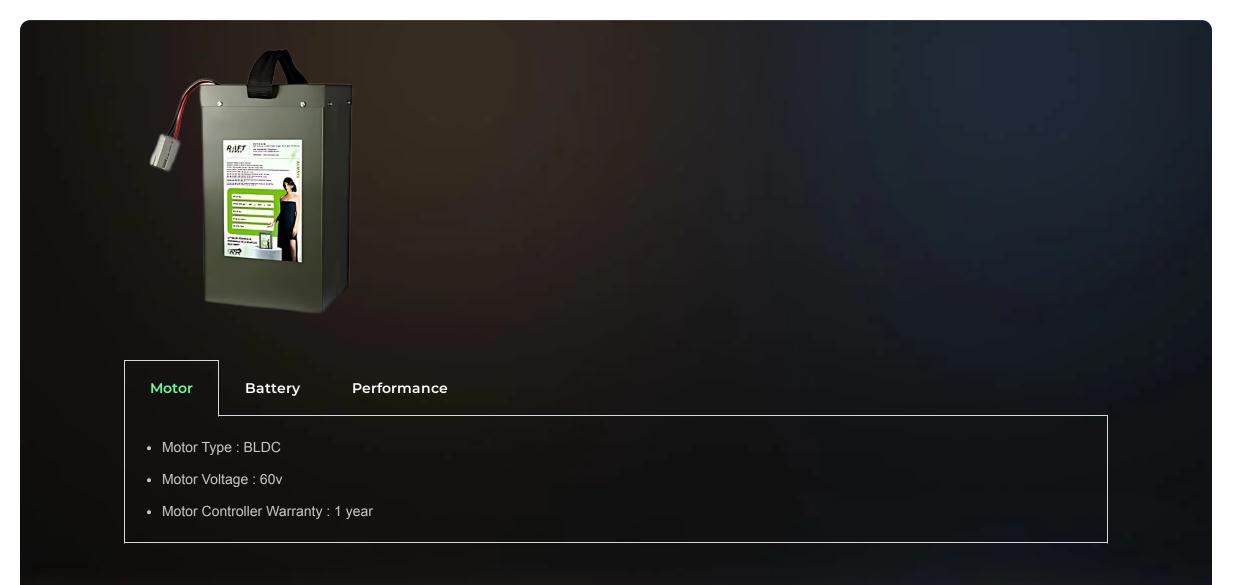

### Unmatched Performance

Introducing the Raft Cosmic EV Warrior, a cutting-edge electric vehicle designed to deliver top-notch performance and reliability. With advanced features and robust engineering, the Warrior model stands as a testament to superior innovation and efficiency.

The Warrior offers a substantial range of 90 +/- 10 kms, ideal for both city commutes and longer journeys. With a maximum load capacity of 150 kgs, it can handle heavy loads effortlessly, making it a versatile choice for various needs.

### Modern Features and Design

The Raft Cosmic EV Warrior features tubeless tyres and a digital display for a seamless and modern riding experience. With 10-inch wheels and a ground clearance of 180 mm, this model is designed to tackle diverse road conditions with ease.