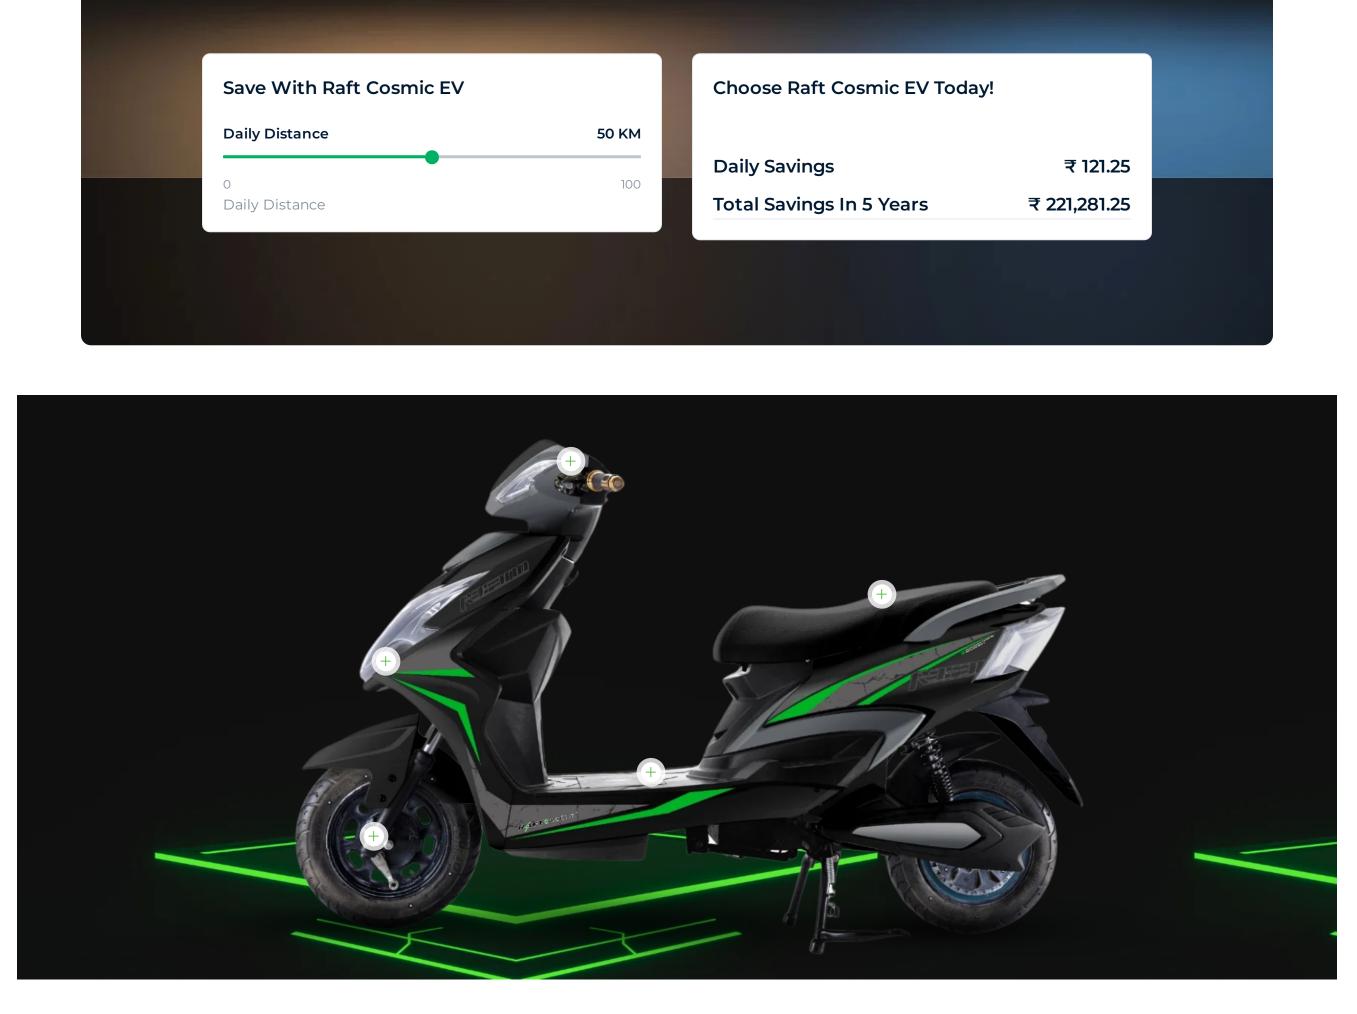

oducing the Raft Cosmic EV Warrior, a cutting-edge electric vehicle designed to deliver top-notch performance and reliability. With advanced features and robust engineering, the Warrior model stands as a testament to superior innovation and efficiency.





The Warrior offers a substantial range of 90 +/- 10 kms, ideal for both city commutes and longer journeys. With a maximum load capacity of 150 kgs, it can handle heavy loads effortlessly, making it a versatile choice for various needs.

### Modern Features and Design

The Raft Cosmic EV Warrior features tubeless tyres and a digital display for a seamless and modern riding experience. With 10-inch wheels and a ground clearance of 180 mm, this model is designed to tackle diverse road conditions with ease.







Save with Raft Cosmic EV



## **Distinctive Hues**







. . . .

| ELECTRIC SCOOTERS | ANALYSE            |
|-------------------|--------------------|
| Warrior Pro       | Savings Calculator |
| Zanskar           | Pricing            |
| Magnetic          | Charging           |
|                   |                    |
| COMPANY           | SUPPORT            |
|                   |                    |
| Our Journey       | FAQs               |

Contact Us

Newsroom