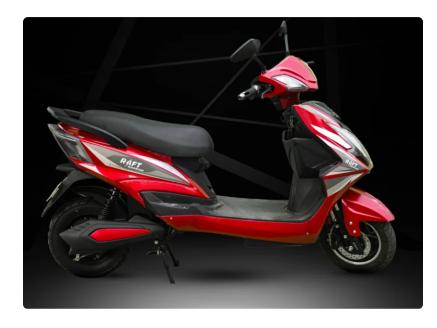

### Unmatched Performance

Introducing the Raft Cosmic EV Warrior, a cutting-edge electric vehicle designed to deliver top-notch performance and reliability. With advanced features and robust engineering, the Warrior model stands as a testament to superior innovation and efficiency.

The Warrior offers a substantial range of 90 +/- 10 kms, ideal for both city commutes and longer journeys. With a maximum load capacity of 150 kgs, it can handle heavy loads effortlessly, making it a versatile choice for various needs.

### Modern Features and Design

The Raft Cosmic EV Warrior features tubeless tyres and a digital display for a seamless and modern riding experience. With 10-inch wheels and a ground clearance of 180 mm, this model is designed to tackle diverse road conditions with ease.