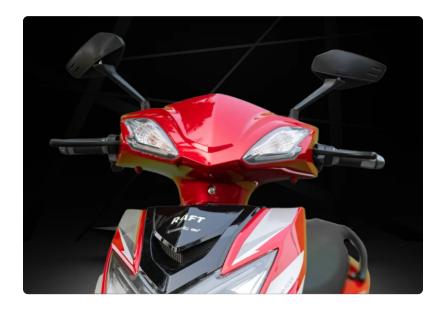

### Modern Features and Design

The Raft Cosmic EV Warrior features tubeless tyres and a digital display for a seamless and modern riding experience. With 10-inch wheels and a ground clearance of 180 mm, this model is designed to tackle diverse road conditions with ease.